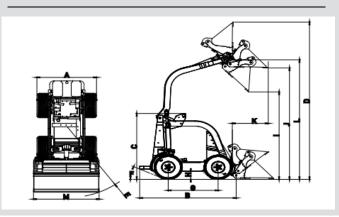

#### **Dimensions**

| Overall length                    | 1,600 mm         |
|-----------------------------------|------------------|
|                                   |                  |
| Overall height                    | 1,200 mm         |
| Max operating height 4 in 1       | 2,650 mm         |
| Turning radius with 4 in 1 bucket | 1,300 mm         |
| Angle of departure                | 25°              |
| Wheel base                        | 800 mm           |
| Ground clearance                  | 135 mm           |
| Dump height standard bucket       | 1,450 mm         |
| Dump height 4 in 1 bucket         | 1,835 mm         |
| Reach fully raised 4 in 1 bucket  | 800 mm           |
| Height to hinge pin               | 1,940 mm         |
| Machine width 4 in 1 bucket       | 1,050            |
| Hydraulic reservoir capacity      | 76 L             |
| Machine mass                      | 862 kg           |
| Warranty 5                        | years / 5,000hrs |