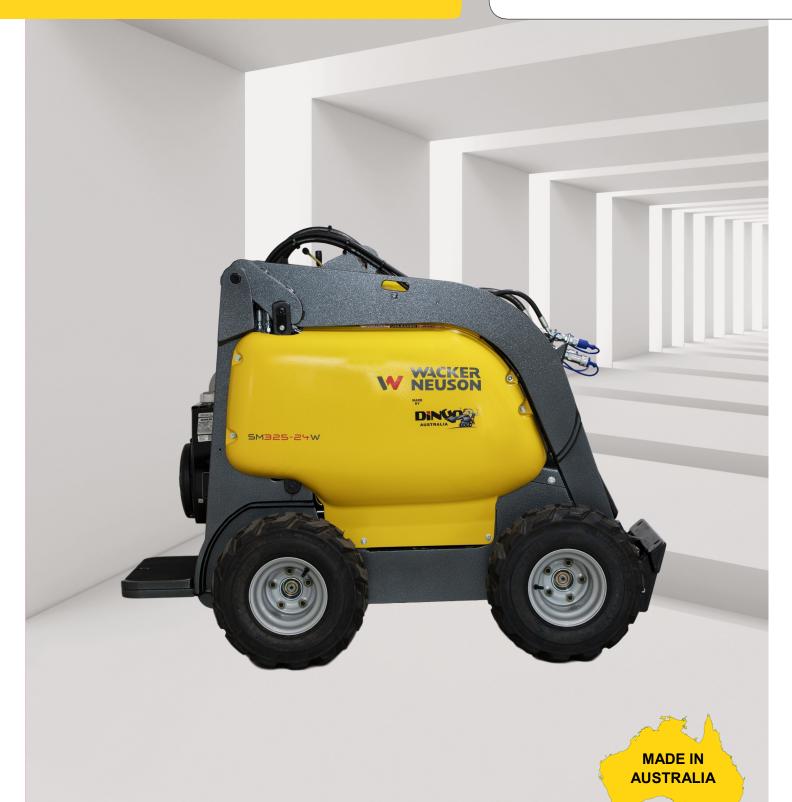

# Mini Loader by Dingo Australia SM325-24W

## Wacker Neuson SM325-24W - Design & Innovation meets Powerful Performance

Designed and manufactured exclusively for Wacker Neuson by Dingo Australia, powered by the EFI petrol engine, the SM325-24W is the ideal platform for worksites, owner-operators and DIY'ers. The lean fuel burn of the Kohler, delivers excellent fuel economy reducing running costs.

Protected by our tough powder-coated finish, your SM325-24W will stand up against the harshest of conditions.

Wacker Neuson SM325-24W made by Dingo Australia, working as hard as you do!