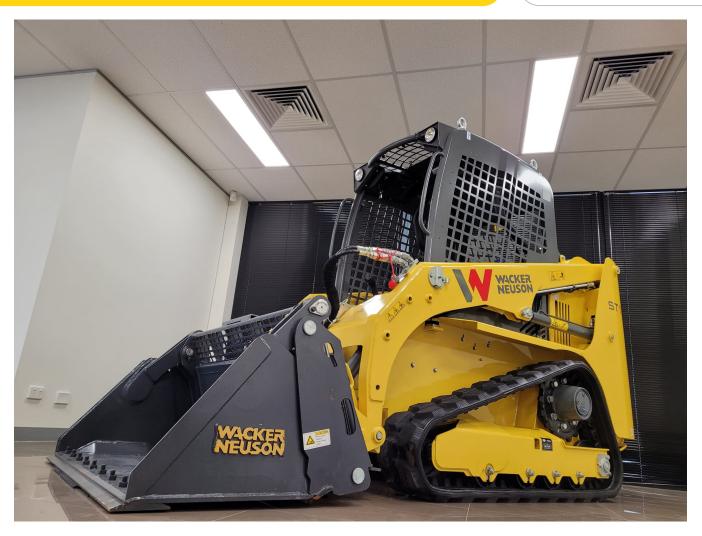

#### Versatility is the real driver of this machine

The versatile ST11 Compact Track Loader is an excellent addition to any hire or contractor fleet and is the perfect fit for landscaping projects, light site work, grading, auguring, general material handling and much more!

- Diesel engine Turbo Kubota V 1505 T, 4 cylinders, 1498 cm3.
- Double track speed with selection fully loaded during driving, with a maximum speed of 10 Km/h.
- Possibility to be fitted with "High Flow" to operate optional equipments as asphalt cutter or snow blower.
- Idle wheels with taper roller bearings giving high carrying capacity fitted with fork bolted on the spring to improve its resistance and track-guide.
- ROPS FOPS 1st stage open cab Power Take Off (P.T.O.) with quick couplings - Floating valve to equalize the bucket to ground level - Bucket quick hitches. Front working lights. Reverse motion alarm.