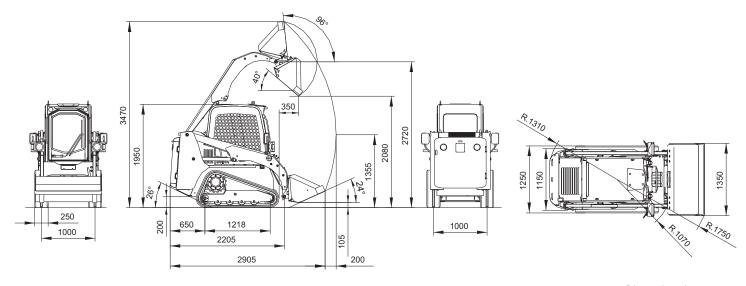

### **ST11 Dimensions**

Dimensions in mm

Data, features and pictures are not binding and may be altered without any prior notice.

Please note: that product availability can vary from country to country. It is possible that information / products may not be available in your country. More detailed information on engine power can be found in the operator's manual; the stated power may vary due to specific operating conditions. Subject to alterations and errors excepted. Applicable also to illustrations.